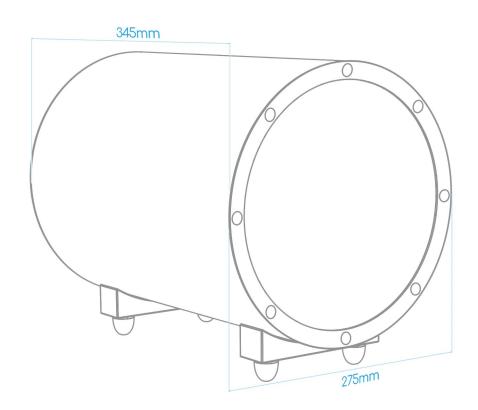

## SPECIFICATIONS TR-3D

| In-room frequency response | 18Hz – 180Hz +/- 3db                                                                                 |
|----------------------------|------------------------------------------------------------------------------------------------------|
| Digital power amp          | 300 Watts RMS, 600 Watts max.                                                                        |
| Phase                      | 0/180 switch                                                                                         |
| Low pass                   | 50 to 180Hz, continuously variable with LFE by-pass switch                                           |
| High pass                  | 100Hz fixed, 1st order on high-level output                                                          |
| Bass EQ                    | 0, +3dB, +6dB 25 Hz center frequency                                                                 |
| Power                      | Auto/On/Off: toggle Switch                                                                           |
| Dimensions:                | 275mm (W) x 305mm (H) x 345mm (D)                                                                    |
| Enclosure type             | Hardened steel with S2 Bass loading                                                                  |
| Connections                | 2 female RCA phono inputs and 2 female RCA phono outputs (pass-thru) 5-way gold plated binding posts |
| Woofer                     | 10" long throw ceramic coated aluminum                                                               |
| Warranty                   | 2 Years Parts and Labour                                                                             |