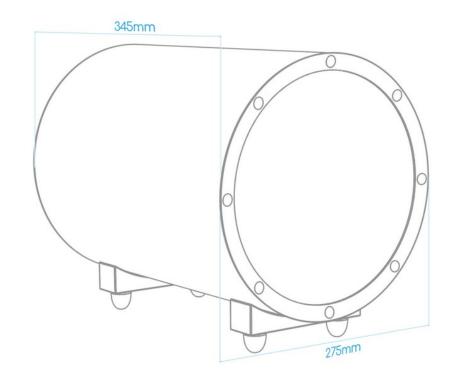

## SPECIFICATIONS TR-3D

| In-room frequency response | 18Hz - 180Hz +/- 3db                                                                                 |
|----------------------------|------------------------------------------------------------------------------------------------------|
| Digital power amp          | 300 Watts RMS, 600 Watts max.                                                                        |
| Phase                      | 0/180 switch                                                                                         |
| Low pass                   | 50 to 180Hz, continuously variable with LFE by-pass switch                                           |
| High pass                  | 100Hz fixed, 1st order on high-level output                                                          |
| Bass EQ                    | 0, +3dB, +6dB 25 Hz center frequency                                                                 |
| Power                      | Auto/On/Off: toggle Switch                                                                           |
| Dimensions:                | 275mm (W) x 305mm (H) x 345mm (D)                                                                    |
| Enclosure type             | Hardened steel with S2 Bass loading                                                                  |
| Connections                | 2 female RCA phono inputs and 2 female RCA phono outputs (pass-thru) 5-way gold plated binding posts |
| Woofer                     | 10" long throw ceramic coated aluminum                                                               |
| Warranty                   | 2 Years Parts and Labour                                                                             |
|                            |                                                                                                      |