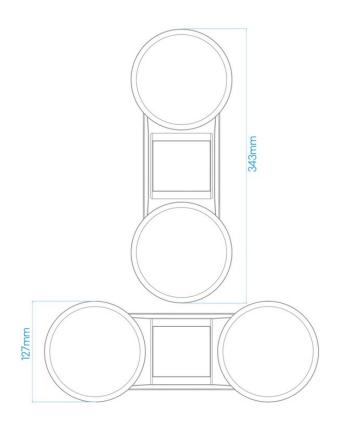

## SPECIFICATIONS STRADA

| Frequency<br>Response | 68Hz to 20hz +/- 3db (in room with boundary reinforcement, speakers within 1 foot of wall)                                               |
|-----------------------|------------------------------------------------------------------------------------------------------------------------------------------|
| Sensitivity           | 90 dB/1 Watt/1 meter                                                                                                                     |
| Nominal<br>Impedance  | 8 Ohms                                                                                                                                   |
| Power<br>Handling     | 150 Watts RMS unclipped music power. Minimum suggested power 10 Watts RMS.                                                               |
| Finishes              | Brushed stainless steel spheres with a black frame.                                                                                      |
| Tweeter               | Patented CDT3 (Cylindrical Diaphragm<br>Transducer) sporting 180° horizontal<br>dispersion from 6kHz to above 20kHz.                     |
| Woofers               | Two 4" dynamic hyperbolic carbon fibre drivers optimised to integrate seamlessly with the CDT3 tweeter without the need for a crossover. |
| Crossovers            | None                                                                                                                                     |
| Enclosure<br>Type     | Sealed with Auxiliary Bass Cavity<br>Supplementation and Patented S2 loading.                                                            |
| Dimensions            | 127mm (W) x 343mm (H) x 191mm (D)                                                                                                        |
| Weight                | 5. 2kg                                                                                                                                   |
| Connections           | 5 way gold plated binding posts.                                                                                                         |
| Enclosure<br>Material | Powder coated cast aluminium chassis with<br>brushed stainless steel spheres and powder<br>coated stainless steel grilles.               |
| Warranty              | 5 Years Parts and Labour                                                                                                                 |
|                       |                                                                                                                                          |