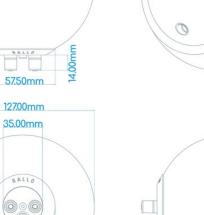

## Frequency Response:

| 76Hz to 20Khz                |
|------------------------------|
| 95Hz to 20Khz                |
| 88 dB/w                      |
| 8 Ohms                       |
|                              |
| 50 Watts                     |
| 100 Watts                    |
| 977 mm / 38.4"               |
| 3" full range                |
| None                         |
| 5" Sphere                    |
| 1.6kg                        |
| Mical Polypropylene Compound |
| Mild Steel                   |
| 5 Years Parts and Labour     |
|                              |

BALLO

4 COUSTICS

57.50mm

| In-room frequency<br>response | 18Hz – 180Hz +/- 3db                                                                                     |
|-------------------------------|----------------------------------------------------------------------------------------------------------|
| Digital power amp             | 300 Watts RMS, 600 Watts max.                                                                            |
| Phase                         | 0/180 switch                                                                                             |
| Low pass                      | 50 to 180Hz, continuously variable with LFE by-pass switch                                               |
| High pass                     | 100Hz fixed, 1st order on high-level output                                                              |
| Bass EQ                       | 0, +3dB, +6dB 25 Hz center frequency                                                                     |
| Power                         | Auto/On/Off: toggle Switch                                                                               |
| Dimensions:                   | 275mm (W) x 305mm (H) x 345mm (D)                                                                        |
| Enclosure type                | Hardened steel with S2 Bass loading                                                                      |
| Connections                   | 2 female RCA phono inputs and 2 female RCA phono outputs (pass-thru) 5-<br>way gold plated binding posts |
| Woofer                        | 10" long throw ceramic coated aluminum                                                                   |
| Warranty                      | 2 Years Parts and Labour                                                                                 |