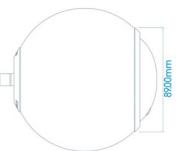

## Frequency Response:

| 76Hz to 20Khz                |
|------------------------------|
| 95Hz to 20Khz                |
| 88 dB/w                      |
| 8 Ohms                       |
|                              |
| 50 Watts                     |
| 100 Watts                    |
| 977 mm / 38.4"               |
| 3" full range                |
| None                         |
| 5" Sphere                    |
| 1.6kg                        |
| Mical Polypropylene Compound |
| Mild Steel                   |
| 5 Years Parts and Labour     |
|                              |