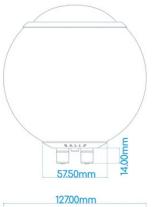

## Frequency Response:

| 76Hz to 20Khz                |
|------------------------------|
| 95Hz to 20Khz                |
| 88 dB/w                      |
| 8 Ohms                       |
|                              |
| 50 Watts                     |
| 100 Watts                    |
| 977 mm / 38.4"               |
| 3" full range                |
| None                         |
| 5" Sphere                    |
| 1.6kg                        |
| Mical Polypropylene Compound |
| Mild Steel                   |
| 5 Years Parts and Labour     |
|                              |