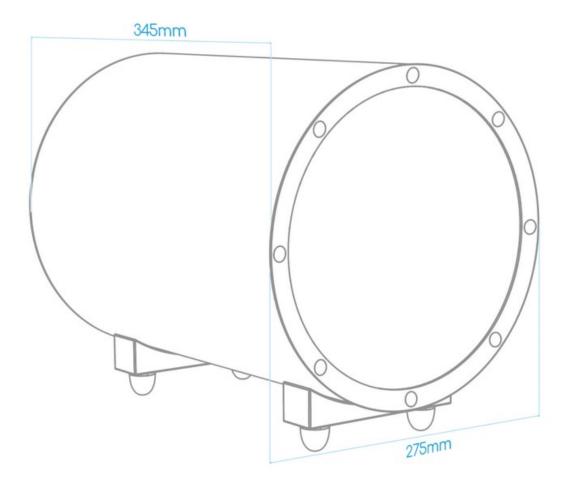

BALLO

4 COUSTICS

57.50mm

| In-room frequency<br>response | 18Hz – 180Hz +/- 3db                                                                                     |
|-------------------------------|----------------------------------------------------------------------------------------------------------|
| Digital power amp             | 300 Watts RMS, 600 Watts max.                                                                            |
| Phase                         | 0/180 switch                                                                                             |
| Low pass                      | 50 to 180Hz, continuously variable with LFE by-pass switch                                               |
| High pass                     | 100Hz fixed, 1st order on high-level output                                                              |
| Bass EQ                       | 0, +3dB, +6dB 25 Hz center frequency                                                                     |
| Power                         | Auto/On/Off: toggle Switch                                                                               |
| Dimensions:                   | 275mm (W) x 305mm (H) x 345mm (D)                                                                        |
| Enclosure type                | Hardened steel with S2 Bass loading                                                                      |
| Connections                   | 2 female RCA phono inputs and 2 female RCA phono outputs (pass-thru) 5-<br>way gold plated binding posts |
| Woofer                        | 10" long throw ceramic coated aluminum                                                                   |
| Warranty                      | 2 Years Parts and Labour                                                                                 |