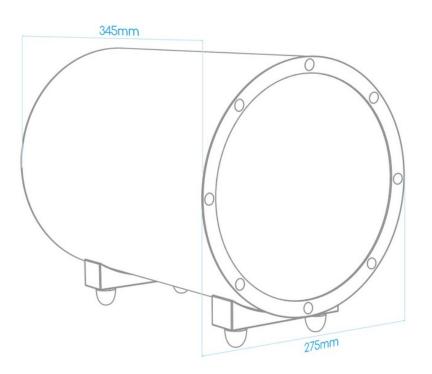

| In-room frequency<br>response | 18Hz - 180Hz +/- 3db                                                                                 |
|-------------------------------|------------------------------------------------------------------------------------------------------|
| Digital power amp             | 300 Watts RMS, 600 Watts max.                                                                        |
| Phase                         | 0/180 switch                                                                                         |
| Low pass                      | 50 to 180Hz, continuously variable with LFE by-pass switch                                           |
| High pass                     | 100Hz fixed, 1st order on high-level output                                                          |
| Bass EQ                       | 0, +3dB, +6dB 25 Hz center frequency                                                                 |
| Power                         | Auto/On/Off: toggle Switch                                                                           |
| Dimensions:                   | 275mm (W) x 305mm (H) x 345mm (D)                                                                    |
| Enclosure type                | Hardened steel with S2 Bass loading                                                                  |
| Connections                   | 2 female RCA phono inputs and 2 female RCA phono outputs (pass-thru) 5-way gold plated binding posts |
| Woofer                        | 10" long throw ceramic coated aluminum                                                               |
| Warranty                      | 2 Years Parts and Labour                                                                             |