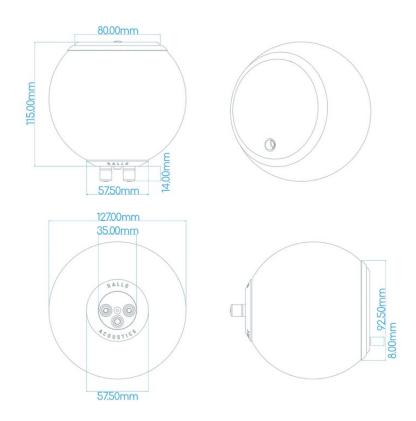

## Frequency Response:

| On wall or floor stand:        | 80Hz to 22Khz                     |
|--------------------------------|-----------------------------------|
| Isolation ring or table stand: | 100Hz to 22Khz                    |
| Sensitivity:                   | 88 dB/w 2.8v (1M)                 |
| Nominal Impedance:             | 4 Ohms                            |
| Power Handling                 |                                   |
| Full Range:                    | 60 watts                          |
| Crossover:                     | 125 watts                         |
| Height on floor stand:         | 977 mm / 38.4"                    |
| Driver:                        | 3" wide-dispersion flat diaphragm |
| Crossover:                     | None                              |
| Dimensions:                    | 5″ Sphere                         |
| Weight:                        | 963g                              |
| Cone material:                 | Aluminium Honeycomb Sandwich      |
| Warranty:                      | 5 years parts and labour          |