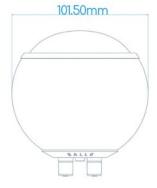

## **Frequency Response**

On wall ceiling or floor stand 100Hz to 18kHz

On Tabletop 120Hz to 18kHz (on tabletop)

**Sensitivity** 89 dB/w 2.8v (1m)

Nominal Impedance 8 Ohms

Power Handling 100 Watts

Driver: 3" full range

Crossover: None

Height on Stand: 955 mm / 37.6"

**Dimensions** 4" Sphere

Weight 795g

**Cone Material** Mical Polypropylene Compound

Enclosure Material Mild Steel

Warranty 5 Years Parts and Labour