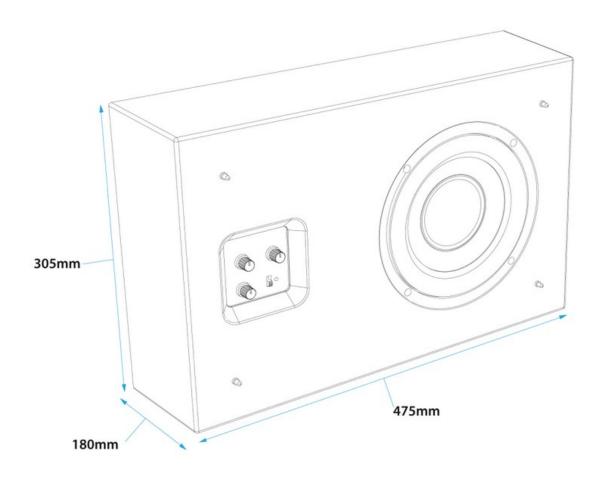

## Micro 5.1 with ProfileSub Subwoofer

**Frequency Response** 32Hz - 220Hz +/- 3db **Digital Power Amp** 150 Watts Woofer 8" woofer with PP cone and NBR surround Phase 0 – 180º continuously variable Active low pass filter 50 to 180Hz, continuously variable **Power** Auto/On/Off: toggle switch **Dimensions** 475mm (W) x 305mm (H) x 180mm (D) Weight 10.5kg **Enclosure Material** MDF (Medium Density Fibreboard) 2 female RCA phono inputs **Connectors** 2 Years Parts and Labour Warranty