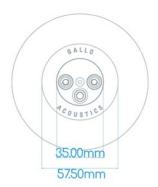

## **Frequency Response**

On wall ceiling or floor stand 100Hz to 18kHz

On Tabletop 120Hz to 18kHz (on tabletop)

**Sensitivity** 89 dB/w 2.8v (1m)

Nominal Impedance 8 Ohms

Power Handling 100 Watts

Driver: 3" full range

Crossover: None

Height on Stand: 955 mm / 37.6"

**Dimensions** 4" Sphere

Weight 795g

**Cone Material** Mical Polypropylene Compound

Enclosure Material Mild Steel

Warranty 5 Years Parts and Labour